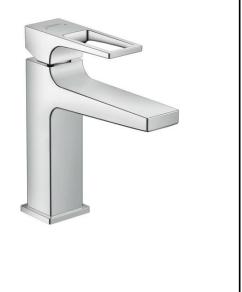

## Product Photo:

Technical Informations: Suitable for continous flow water heater

**REMINDER:** Pipe flushing must be done before faucets are installed. Failure to do so voids the warranty.

Do not use cleaners containing abrasive cleansers, ammonia, bleach, acids, waxes, alcohol, solvents or other products not recommended for chrome.