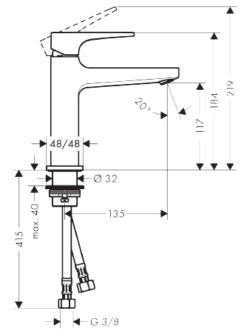

## **SPECIFICATION** SHEET - fittings

| BRAND:                         | hansgrohe                                                                                                      | Produ |
|--------------------------------|----------------------------------------------------------------------------------------------------------------|-------|
| ORIGIN:                        | Germany                                                                                                        |       |
| SERIES:                        | Metropol (Loop Handle)                                                                                         |       |
| PRODUCT<br>DESCRIPTION:        | Single lever basin mixer 110 • with push-open waste set G 1 ¼" • spray type: normal spray • flow rate: 5 l/min |       |
| MODEL No.                      | 74507 000                                                                                                      | 1     |
| FINISH/COLOUR:                 | Chrome-plated                                                                                                  |       |
| DIMENSIONS:                    | 184mm height<br>135mm spout projection                                                                         |       |
| OPTIONAL<br>MATCHING<br>PARTS: | 2x angle valve ½"x¾"<br>1x basin waste trap 1¼"                                                                |       |